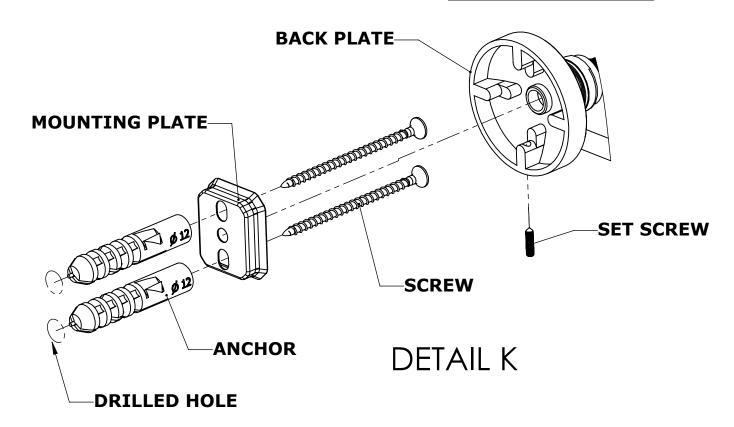

#### Step 1: Drill holes in Wall for screw anchors and attach Mounting Plate to Wall

Determine your desired location for installation and make a mark for the location of the mounting plate. Remove mounting plate from backplate by loosening set screw in backplate as pictured below. Place center hole of mounting plate over mark made above. Make 2 marks where mounting screws will be placed as shown below. Drill hole at each of the marks. (You may substitute other style mounting anchors or screws if desired). Place anchors into the holes made. Place mounting plate over holes and secure to mounting surface using screws as shown below.