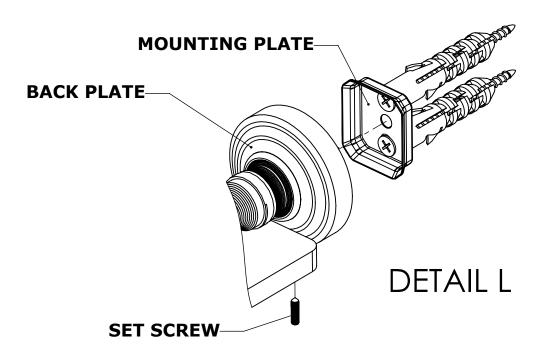

#### Step 2: Attach Bracket to Mounting Plate.

Place bracket on mounting plate and secure by tightening set screw as shown below.