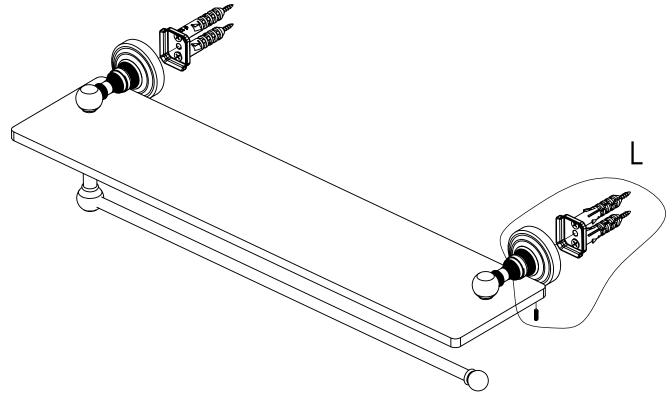

#### Step 2: Attach Bracket to Mounting Plate.

Place bracket on mounting plate and secure by tightening set screw as shown below.