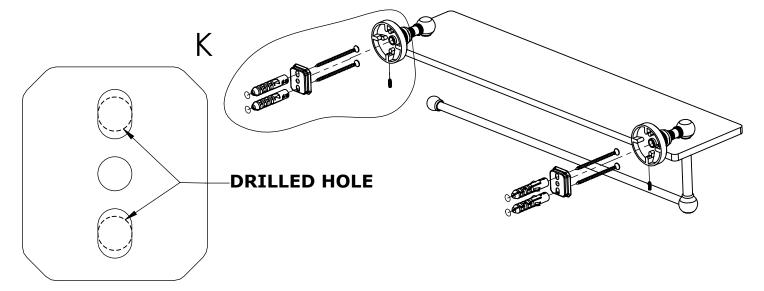

#### Step 1: Drill holes in Wall for screw anchors and attach Mounting Plate to Wall

Determine your desired location for installation and make a mark for the location of the mounting plate. Remove mounting plate from backplate by loosening set screw in backplate as pictured below. Place center hole of mounting plate over mark made above. Make 2 marks where mounting screws will be placed as shown below. Drill hole at each of the marks. (You may substitute other style mounting anchors or screws if desired). Place anchors into the holes made. Place mounting plate over holes and secure to mounting surface using screws as shown below.